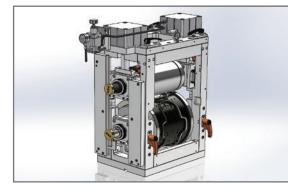

#### NCU Unit

- Easy to assemble or disassemble due to enough clearance.
- Zero clearance enables high accuracy assembling.
- Vibration is suppressed and contribute to stable production.