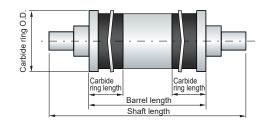

#### Quality Control and Assurance

Precise measurement with CCD camera CCD camera can measure edge condition and dimensions.

Application ranges

Max. dimensions : O.D. Ø390mm, length 380mm

of carbide ring (Varies with proportionality of diameter and length)

- Max. length Max. weight
  - : 1,600mm (Steel shaft length) : 500kg (Carbide ring + Shaft)

In-house testing of cutting edge sharpness We can test the sharpness of the RDC by using our original test cutting machine.

• Proven dimension (Carbide ring O.D. × Barrel length) × Shaft length

- : (Ø340mm × 800mm) × 1,500mm Adult diapers
- Baby diapers : (Ø272mm × 950mm) × 1,519mm

Sanitary napkins : (Ø 87mm × 250mm) × 600mm