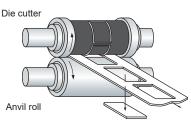

# ROTARY DIE CUTTER

MMC RYOTEC Rotary Die Cutter features high precision, quality, and durability by adopting Tungsten Carbide technology, precise grinding technology, and a detailed inspection process.

#### Long life and high quality cutting

A combination of wear-resistant tungsten carbide (die cutter) and impact resistant tungsten carbide (anvil roll) delivers enables long life and high quality cutting.