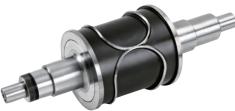

# ROTARY DIE CUTTER

MMC RYOTEC Rotary Die Cutter features high precision, quality, and durability by adopting Tungsten Carbide technology, precise grinding technology, and a detailed inspection process.

#### Long life and high quality cutting

A combination of wear-resistant tungsten carbide (die cutter) and impact resistant tungsten carbide (anvil roll) delivers enables long life and high quality cutting.