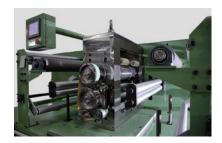

- Max. length Max. weight
  - : 1,600mm (Steel shaft length) : 500kg (Carbide ring + Shaft)

In-house testing of cutting edge sharpness We can test the sharpness of the RDC by using our original test cutting machine.