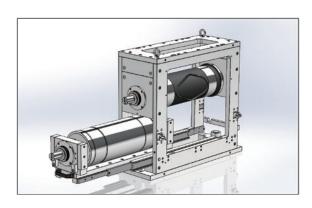

#### Pullex Unit

- Easy replacement for Anvil Roll.
- To exchange anvil roll, No need to disassemble RDC and unload unit from production line.
- Significant time reduction for replacing the Anvil roll.